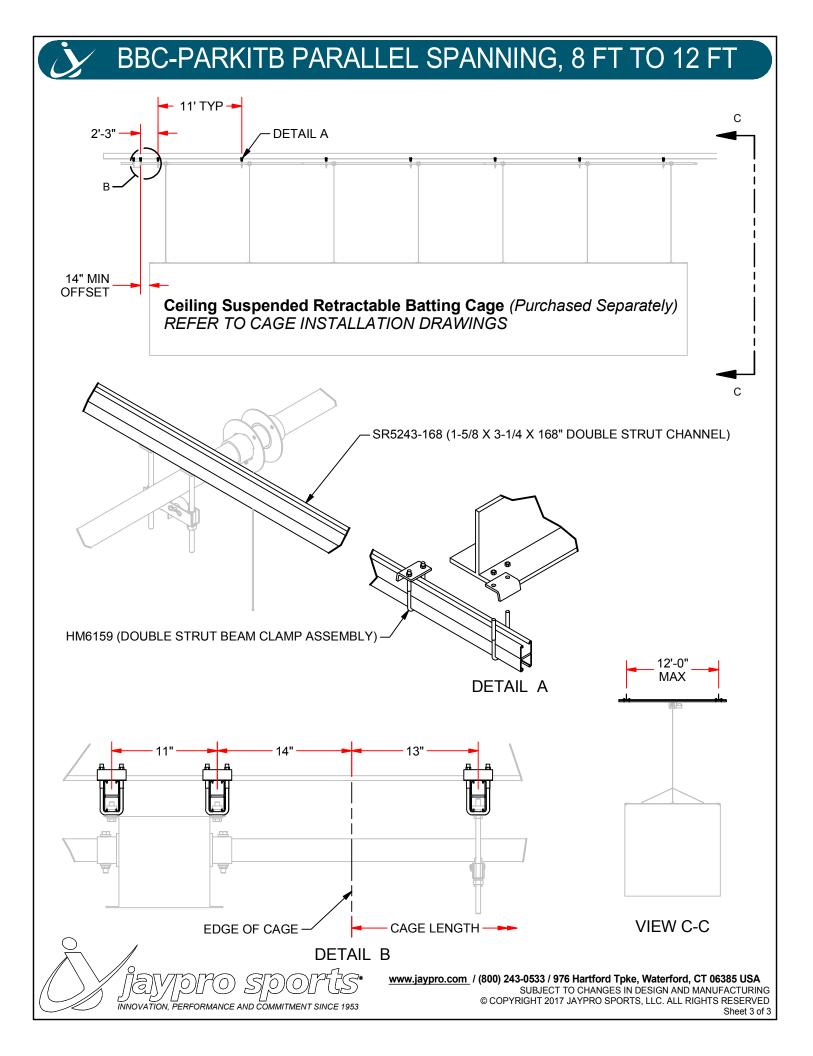

# BBC-PARKITB PARALLEL SPANNING, 8 FT TO 12 FT

## BBC-PARKITB PARALLEL SPANNING, 8 FT TO 12 FT

**CAGE SUPPORT KIT** (Contains Attachment Kit and Support Structure)

#### **BBC-PARKITB (PARALLEL SPANNING, 8 FT TO 12 FT)**

(9) SR5243-168 (36) HM6159 1-5/8 X 3-1/4 X 168" DOUBLE STRUT CHANNEL DOUBLE STRUT BEAM CLAMP ASSEMBLY