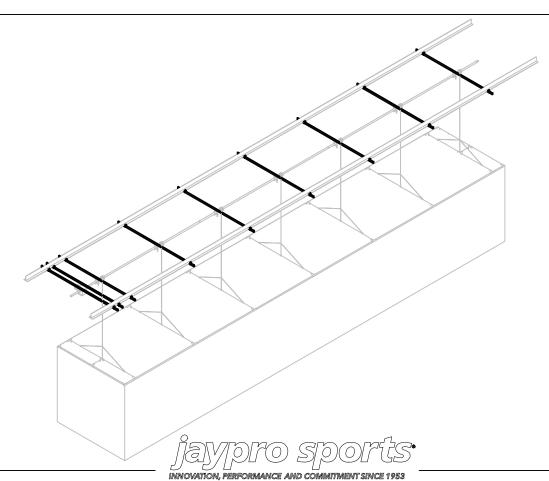

# BBC-PARKITB PARALLEL SPANNING, 8 FT TO 12 FT

## BBC-PARKITB PARALLEL SPANNING, 8 FT TO 12 FT

**CAGE SUPPORT KIT** (Contains Attachment Kit and Support Structure)