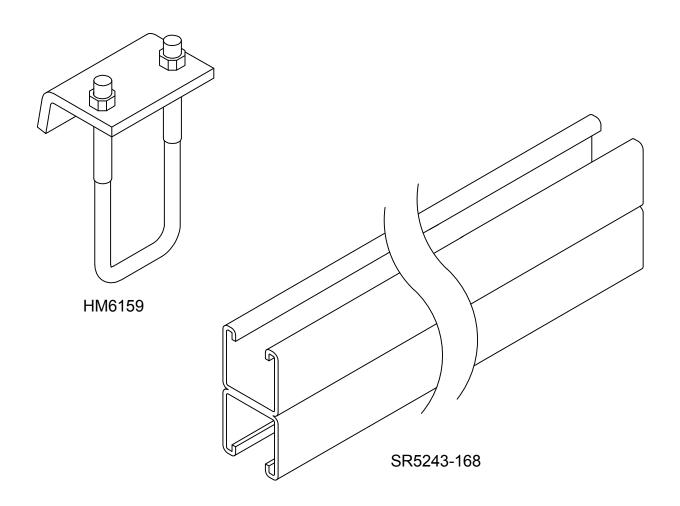

#### **BBC-PARKITB (PARALLEL SPANNING, 8 FT TO 12 FT)**

(9) SR5243-168 (36) HM6159 1-5/8 X 3-1/4 X 168" DOUBLE STRUT CHANNEL DOUBLE STRUT BEAM CLAMP ASSEMBLY